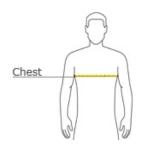

#### **HOW TO MEASURE**

CHEST

With arms down at sides, measure around the upper body, under arms and over the fullest part of the chest.

## SIZE CHART

| _ |       | XS          | S           | Μ           | L          | XL         | 2XL         | 3XL        | 4XL         |
|---|-------|-------------|-------------|-------------|------------|------------|-------------|------------|-------------|
|   | Chest | 32-34       | 35-37       | 38-40       | 41-43      | 44-46      | 47-49       | 50-53      | 54-57       |
|   | Neck  | 14 1/2 - 15 | 15 - 15 1/2 | 15 1/2 - 16 | 16 -16 1/2 | 16 1/2 -17 | 17 - 17 1/2 | 17 1/2 -18 | 18 - 18 1/2 |