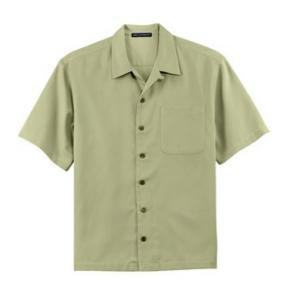

# Easy Care Camp Shirt S535

This classic camp shirt is perfect for upscale service environments. Made from no-fuss fabric, this shirt has faux- coconut shell buttons and it's designed to keep its great looks wear after wear.

- 75/25 poly/rayon
- Open collar
- Patch pocket
- Side vents
- Open hem